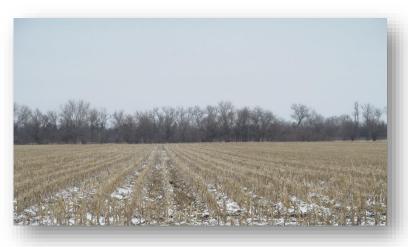

**Possession:** Immediate possession.

**Description:** Each quarter has 155 tillable acres and can be sold separately. The farms work best when planted on ridges but could also be excellent pasture. Corn or alfalfa are good choices for this land. Green Plains Ethanol in Central City is 15 miles south, there are also many feedlots close by.